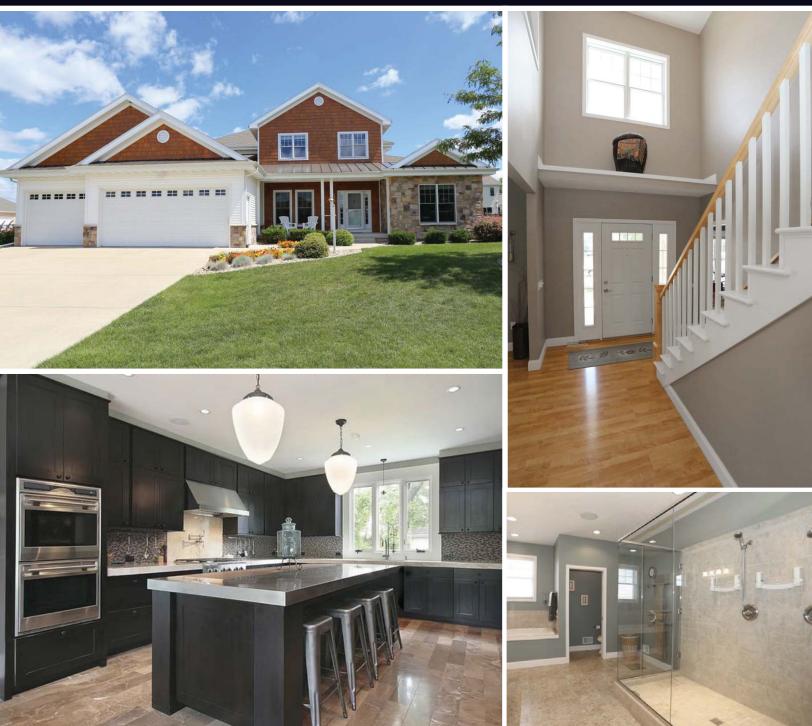

# **FABULOUS EDINA NEW CONSTRUCTION**

Spectacular edina 2 story with new owner customization still possible, 5 bedrooms, 4+ bathrooms with over 5200 sq ft & featuring gourmet kitchen, granite counter tops, crown molding, wainscoting, main laundry/mudroom, 4 bedrooms up, lower level rec room & huge 5+ car garage. Hardwood floors, premier Anderson Windows, high end appliance package, Jack and Jill bathroom, awesome open main floor plan.

## WELCOME HOME

This East Edina home has it all...beautiful master suite, open floor scape-perfect for growing families and entertaining, double access to basement, spacious mudroom/ laundry, 4 generous bedrooms up, Jack and Jill bathrooms, huge indoor athletic area in lower level with oversized cubbies/lockers, wired for sound, tile bathrooms, heated floors, 3 zone hvac, and the largest new construction garage on the market in Edina.