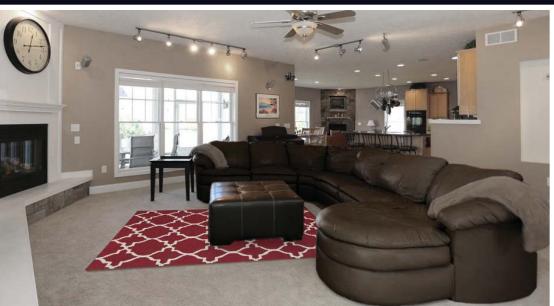

#### **Room Information**

| Kitchen:      | 17 x 14           |
|---------------|-------------------|
| Family:       | 28 x 20           |
| Dining:       | 16 x 17           |
| Pantry:       | 7 x 6             |
| Mudroom:      | 8 x 16            |
| Wine Cellar:  | 5 x 21            |
| Family Lower: | 16 x 39 & 17 x 19 |
| Fitness Room: | 17 x 13           |

## WELCOME HOME

This East Edina home has it all...beautiful master suite, open floor scape-perfect for growing families and entertaining, double access to basement, spacious mudroom/ laundry, 4 generous bedrooms up, Jack and Jill bathrooms, huge indoor athletic area in lower level with oversized cubbies/lockers, wired for sound, tile bathrooms, heated floors, 3 zone hvac, and the largest new construction garage on the market in Edina.