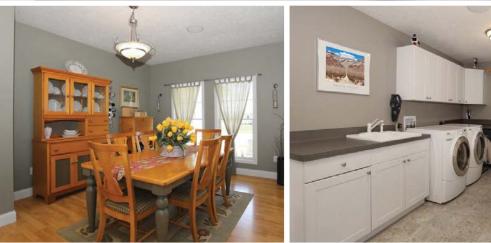

#### **Room Information**

| Kitchen:      | 17 x 14           |
|---------------|-------------------|
| Family:       | 28 x 20           |
| Dining:       | 16 x 17           |
| Pantry:       | 7 x 6             |
| Mudroom:      | 8 x 16            |
| Wine Cellar:  | 5 x 21            |
| Family Lower: | 16 x 39 & 17 x 19 |
| Fitness Room: | 17 x 13           |